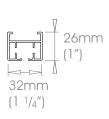

m (2") - Single Stack $\rightarrow$



Roller • Ripplefold® Roller **Gliding Options** 











FINISHES Wood Finishes - Ash • Black Ash Premium Wood Finishes - Can be specified at +50% the cost of the standard finish - Cherry • Oak • Walnut

## 50mm (2") - Pair Stack $\rightarrow \leftarrow$



**Gliding Options** Roller • Ripplefold® Roller











ONLY FOR USE AS REAR TRACK OPTION ON DOUBLE SYSTEMS.

Track will be finished in a complementary colour to match the cover pole. Please refer to the Specification Guide

## Single Stack →







**Gliding Options** Roller • Ripplefold® Roller











ONLY FOR USE AS REAR TRACK OPTION ON DOUBLE SYSTEMS.

Track will be finished in a complementary colour to match the cover pole. Please refer to the Specification Guide

## Pair Stack → ←







Gliding Options Roller • Ripplefold® Roller