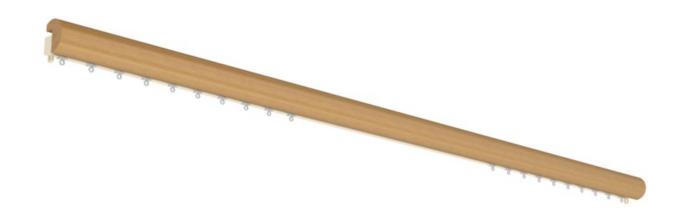

## 50mm (2") - Single Stack $\rightarrow$

Roller • Ripplefold® Roller **Gliding Options** 

FINISHES Wood Finishes - Ash • Black Ash Premium Wood Finishes - Can be specified at +50% the cost of the standard finish - Cherry • Oak • Walnut