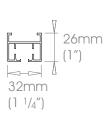

## 50mm (2") - Single Stack $\rightarrow$

Roller • Ripplefold® Roller **Gliding Options** 

FINISHES Wood Finishes - Ash • Black Ash Premium Wood Finishes - Can be specified at +50% the cost of the standard finish - Cherry • Oak • Walnut