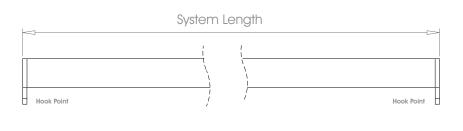

(2") - Single Stack $\rightarrow$



Roller • Ripplefold® Roller **Gliding Options** 











FINISHES Wood Finishes - Ash • Black Ash Premium Wood Finishes - Can be specified at +50% the cost of the standard finish - Cherry • Oak • Walnut

## 50mm (2") - Pair Stack $\rightarrow \leftarrow$



**Gliding Options** Roller • Ripplefold® Roller











ONLY FOR USE AS REAR TRACK OPTION ON DOUBLE SYSTEMS.

Track will be finished in a complementary colour to match the cover pole. Please refer to the Specification Guide

## Single Stack →







**Gliding Options** Roller • Ripplefold® Roller











ONLY FOR USE AS REAR TRACK OPTION ON DOUBLE SYSTEMS.

Track will be finished in a complementary colour to match the cover pole. Please refer to the Specification Guide

## Pair Stack → ←







Gliding Options Roller • Ripplefold® Roller