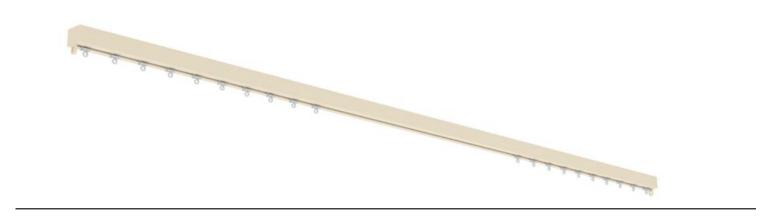

## Single Stack →

**Gliding Options** Roller • Ripplefold® Roller

ONLY FOR USE AS REAR TRACK OPTION ON DOUBLE SYSTEMS.

Track will be finished in a complementary colour to match the cover pole. Please refer to the Specification Guide