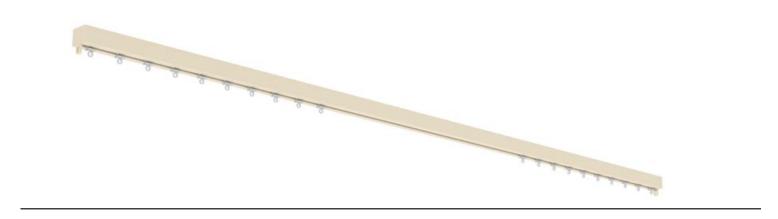

## 50mm (2") - Single Stack $\rightarrow$

Roller • Ripplefold® Roller **Gliding Options** 

FINISHES Wood Finishes - Ash • Black Ash Premium Wood Finishes - Can be specified at +50% the cost of the standard finish - Cherry • Oak • Walnut

## 50mm (2") - Pair Stack $\rightarrow \leftarrow$

**Gliding Options** Roller • Ripplefold® Roller

ONLY FOR USE AS REAR TRACK OPTION ON DOUBLE SYSTEMS.

Track will be finished in a complementary colour to match the cover pole. Please refer to the Specification Guide

## Single Stack →

**Gliding Options** Roller • Ripplefold® Roller

ONLY FOR USE AS REAR TRACK OPTION ON DOUBLE SYSTEMS.

Track will be finished in a complementary colour to match the cover pole. Please refer to the Specification Guide

## Pair Stack → ←

Gliding Options Roller • Ripplefold® Roller