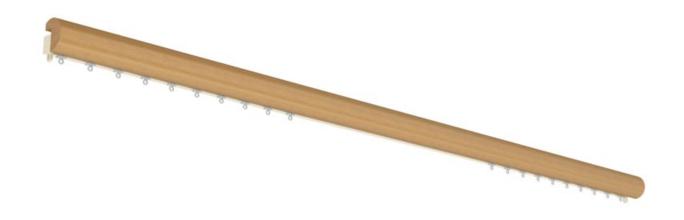

## 50mm (2") - Single Stack $\rightarrow$

Roller • Ripplefold® Roller **Gliding Options** 

FINISHES Wood Finishes - Ash • Black Ash Premium Wood Finishes - Can be specified at +50% the cost of the standard finish - Cherry • Oak • Walnut