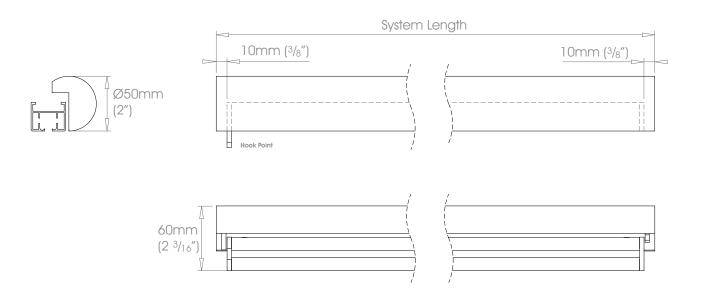

## 50mm (2") - Single Stack $\rightarrow$

Roller • Ripplefold® Roller **Gliding Options** 

FINISHES Wood Finishes - Ash • Black Ash Premium Wood Finishes - Can be specified at +50% the cost of the standard finish - Cherry • Oak • Walnut