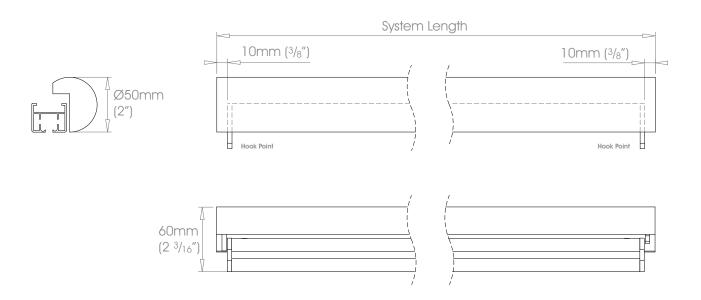

## 50mm (2") - Single Stack $\rightarrow$

Roller • Ripplefold® Roller **Gliding Options** 

FINISHES Wood Finishes - Ash • Black Ash Premium Wood Finishes - Can be specified at +50% the cost of the standard finish - Cherry • Oak • Walnut