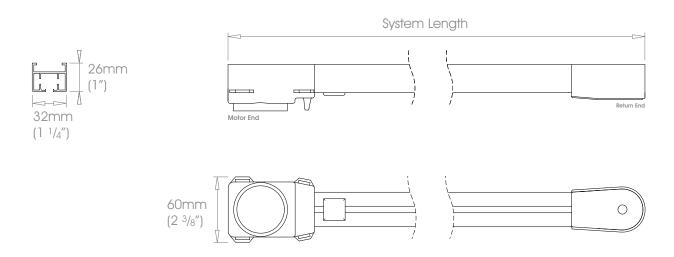

## 50mm (2") - Left Hand Motor

**Gliding Options** Roller • Ripplefold® Roller

FINISHES Wood Finishes - Ash • Black Ash Premium Wood Finishes - Can be specified at +50% the cost of the standard finish - Cherry • Oak • Walnut

## 50mm (2") - Right Hand Motor

**Gliding Options** Roller • Ripplefold® Roller

ONLY FOR USE AS REAR TRACK OPTION ON DOUBLE SYSTEMS.

Track will be finished in a complementary colour to match the cover pole. Please refer to the Specification Guide

## Left Hand Motor

Gliding Options Roller • Ripplefold® Roller

ONLY FOR USE AS REAR TRACK OPTION ON DOUBLE SYSTEMS.

Track will be finished in a complementary colour to match the cover pole. Please refer to the Specification Guide

## **Right Hand Motor**

Gliding Options Roller • Ripplefold® Roller