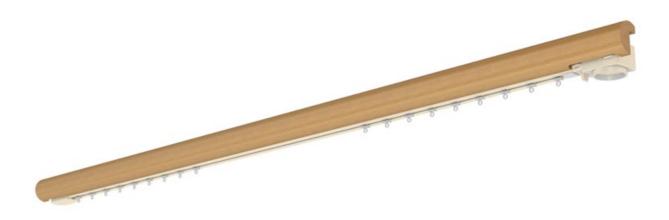

## 50mm (2") - Right Hand Motor

**Gliding Options** Roller • Ripplefold® Roller

ONLY FOR USE AS REAR TRACK OPTION ON DOUBLE SYSTEMS.

Track will be finished in a complementary colour to match the cover pole. Please refer to the Specification Guide