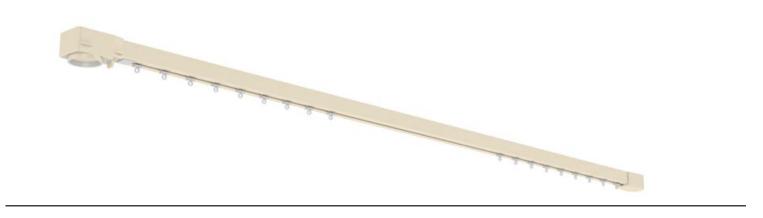

## Left Hand Motor

Gliding Options Roller • Ripplefold® Roller

ONLY FOR USE AS REAR TRACK OPTION ON DOUBLE SYSTEMS.

Track will be finished in a complementary colour to match the cover pole. Please refer to the Specification Guide