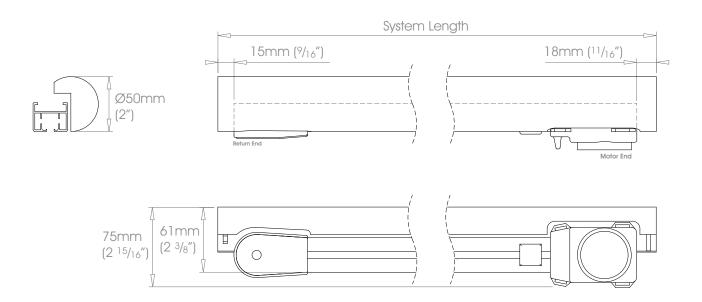

## 50mm (2") - Left Hand Motor

**Gliding Options** Roller • Ripplefold® Roller

FINISHES Wood Finishes - Ash • Black Ash Premium Wood Finishes - Can be specified at +50% the cost of the standard finish - Cherry • Oak • Walnut

## 50mm (2") - Right Hand Motor

**Gliding Options** Roller • Ripplefold® Roller

ONLY FOR USE AS REAR TRACK OPTION ON DOUBLE SYSTEMS.

Track will be finished in a complementary colour to match the cover pole. Please refer to the Specification Guide