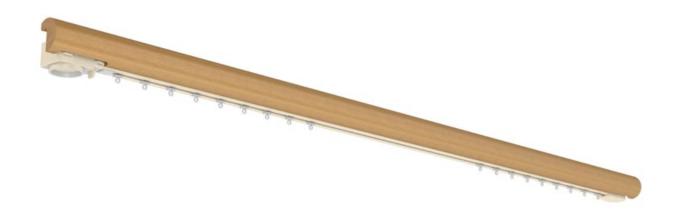

## 50mm (2") - Left Hand Motor

**Gliding Options** Roller • Ripplefold® Roller

FINISHES Wood Finishes - Ash • Black Ash Premium Wood Finishes - Can be specified at +50% the cost of the standard finish - Cherry • Oak • Walnut

## 50mm (2") - Right Hand Motor

**Gliding Options** Roller • Ripplefold® Roller

ONLY FOR USE AS REAR TRACK OPTION ON DOUBLE SYSTEMS.

Track will be finished in a complementary colour to match the cover pole. Please refer to the Specification Guide