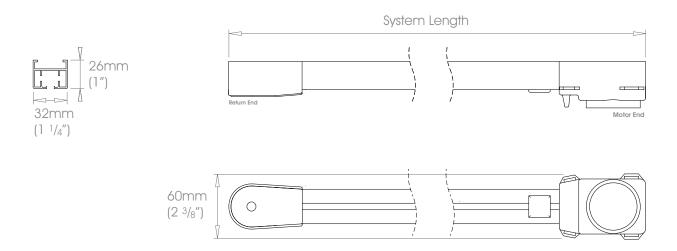

- Cherry • Oak • Walnut

## 50mm (2") - Left Hand Motor



**Gliding Options** Roller • Ripplefold® Roller











FINISHES Wood Finishes - Ash • Black Ash Premium Wood Finishes - Can be specified at +50% the cost of the standard finish - Cherry • Oak • Walnut

## 50mm (2") - Right Hand Motor



**Gliding Options** Roller • Ripplefold® Roller











ONLY FOR USE AS REAR TRACK OPTION ON DOUBLE SYSTEMS.

Track will be finished in a complementary colour to match the cover pole. Please refer to the Specification Guide

## Left Hand Motor



Gliding Options Roller • Ripplefold® Roller











ONLY FOR USE AS REAR TRACK OPTION ON DOUBLE SYSTEMS.

Track will be finished in a complementary colour to match the cover pole. Please refer to the Specification Guide

## **Right Hand Motor**



Gliding Options Roller • Ripplefold® Roller