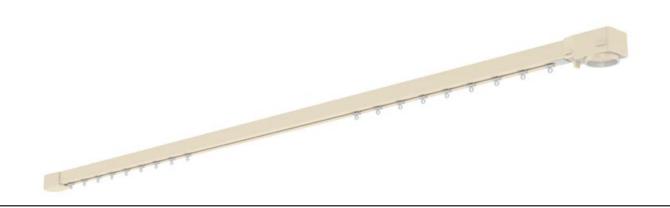

## 50mm (2") - Left Hand Motor

**Gliding Options** Roller • Ripplefold® Roller

FINISHES Wood Finishes - Ash • Black Ash Premium Wood Finishes - Can be specified at +50% the cost of the standard finish - Cherry • Oak • Walnut

## 50mm (2") - Right Hand Motor

**Gliding Options** Roller • Ripplefold® Roller

ONLY FOR USE AS REAR TRACK OPTION ON DOUBLE SYSTEMS.

Track will be finished in a complementary colour to match the cover pole. Please refer to the Specification Guide

## Left Hand Motor

Gliding Options Roller • Ripplefold® Roller

ONLY FOR USE AS REAR TRACK OPTION ON DOUBLE SYSTEMS.

Track will be finished in a complementary colour to match the cover pole. Please refer to the Specification Guide

## **Right Hand Motor**

Gliding Options Roller • Ripplefold® Roller