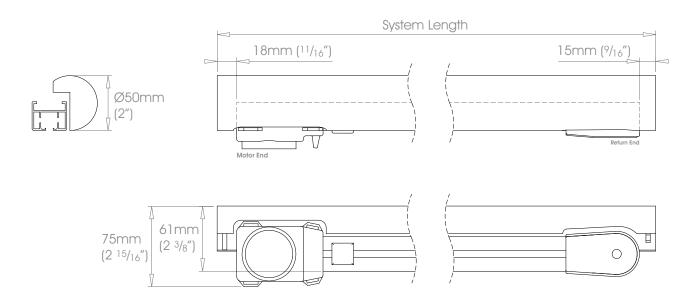

## 50mm (2") - Left Hand Motor

**Gliding Options** Roller • Ripplefold® Roller

FINISHES Wood Finishes - Ash • Black Ash Premium Wood Finishes - Can be specified at +50% the cost of the standard finish - Cherry • Oak • Walnut

## 50mm (2") - Right Hand Motor

**Gliding Options** Roller • Ripplefold® Roller

ONLY FOR USE AS REAR TRACK OPTION ON DOUBLE SYSTEMS.

Track will be finished in a complementary colour to match the cover pole. Please refer to the Specification Guide