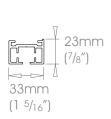

50mm (2") - Single Stack  $\rightarrow$ 

Gliding Options Glider • Wave® Glider • Roller • Wave® Roller

Track will be finished in a complementary colour to match the cover pole. Please refer to the Specification Guide.

50mm (2") - Pair Stack  $\rightarrow \leftarrow$ 

Gliding Options Glider • Wave® Glider • Roller • Wave® Roller

ONLY FOR USE AS REAR TRACK OPTION ON DOUBLE SYSTEMS.

Track will be finished in a complementary colour to match the cover pole. Please refer to the Specification Guide