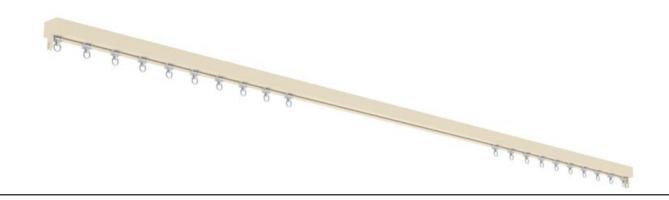

50mm (2") - Single Stack  $\rightarrow$ 

Gliding Options Glider • Wave® Glider • Roller • Wave® Roller

Track will be finished in a complementary colour to match the cover pole. Please refer to the Specification Guide.

50mm (2") - Pair Stack  $\rightarrow \leftarrow$ 

Gliding Options Glider • Wave® Glider • Roller • Wave® Roller

ONLY FOR USE AS REAR TRACK OPTION ON DOUBLE SYSTEMS.

Track will be finished in a complementary colour to match the cover pole. Please refer to the Specification Guide

## Single Stack →

Gliding Options Glider • Wave® Glider • Roller • Wave® Roller

ONLY FOR USE AS REAR TRACK OPTION ON DOUBLE SYSTEMS.

Track will be finished in a complementary colour to match the cover pole. Please refer to the Specification Guide

## Pair Stack → ←

Gliding Options Glider • Wave® Glider • Roller • Wave® Roller

SilentGliss