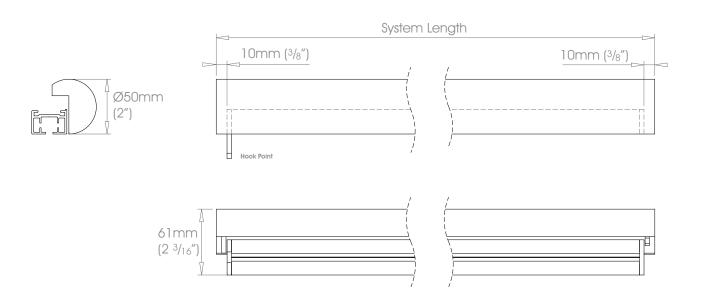

50mm (2") - Single Stack  $\rightarrow$ 

Gliding Options Glider • Wave® Glider • Roller • Wave® Roller

Track will be finished in a complementary colour to match the cover pole. Please refer to the Specification Guide.

## Single Stack →

Gliding Options Glider • Wave® Glider • Roller • Wave® Roller

ONLY FOR USE AS REAR TRACK OPTION ON DOUBLE SYSTEMS.

Track will be finished in a complementary colour to match the cover pole. Please refer to the Specification Guide