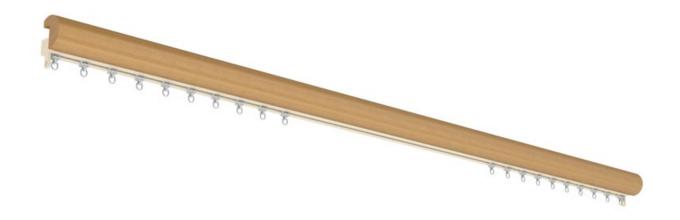

50mm (2") - Single Stack  $\rightarrow$ 

Gliding Options Glider • Wave® Glider • Roller • Wave® Roller

Track will be finished in a complementary colour to match the cover pole. Please refer to the Specification Guide.

## Single Stack →

Gliding Options Glider • Wave® Glider • Roller • Wave® Roller

ONLY FOR USE AS REAR TRACK OPTION ON DOUBLE SYSTEMS.

Track will be finished in a complementary colour to match the cover pole. Please refer to the Specification Guide