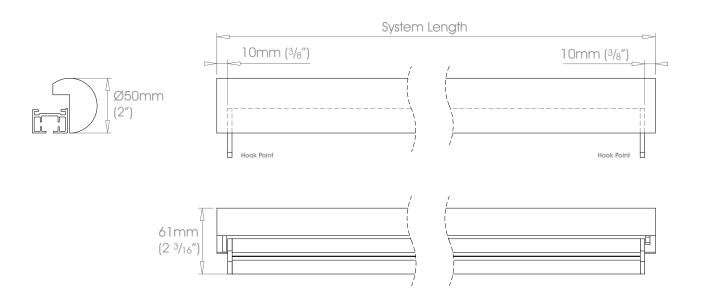

50mm (2") - Single Stack  $\rightarrow$ 

Gliding Options Glider • Wave® Glider • Roller • Wave® Roller

Track will be finished in a complementary colour to match the cover pole. Please refer to the Specification Guide.

50mm (2") - Pair Stack  $\rightarrow \leftarrow$ 

Gliding Options Glider • Wave® Glider • Roller • Wave® Roller

ONLY FOR USE AS REAR TRACK OPTION ON DOUBLE SYSTEMS.

Track will be finished in a complementary colour to match the cover pole. Please refer to the Specification Guide