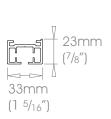

50mm (2") - Single Stack  $\rightarrow$ 

Gliding Options Glider • Wave® Glider • Roller • Wave® Roller

Track will be finished in a complementary colour to match the cover pole. Please refer to the Specification Guide.

50mm (2") - Pair Stack  $\rightarrow \leftarrow$ 

Gliding Options Glider • Wave® Glider • Roller • Wave® Roller

ONLY FOR USE AS REAR TRACK OPTION ON DOUBLE SYSTEMS.

Track will be finished in a complementary colour to match the cover pole. Please refer to the Specification Guide

## Single Stack →

Gliding Options Glider • Wave® Glider • Roller • Wave® Roller

ONLY FOR USE AS REAR TRACK OPTION ON DOUBLE SYSTEMS.

Track will be finished in a complementary colour to match the cover pole. Please refer to the Specification Guide

## Pair Stack → ←

Gliding Options Glider • Wave® Glider • Roller • Wave® Roller

SilentGliss