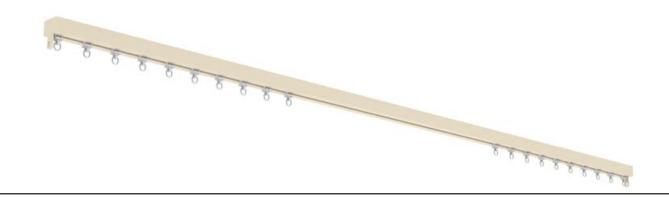

50mm (2") - Single Stack  $\rightarrow$ 

Gliding Options Glider • Wave® Glider • Roller • Wave® Roller

Track will be finished in a complementary colour to match the cover pole. Please refer to the Specification Guide.

50mm (2") - Pair Stack  $\rightarrow \leftarrow$ 

Gliding Options Glider • Wave® Glider • Roller • Wave® Roller

ONLY FOR USE AS REAR TRACK OPTION ON DOUBLE SYSTEMS.

Track will be finished in a complementary colour to match the cover pole. Please refer to the Specification Guide

## Single Stack →

Gliding Options Glider • Wave® Glider • Roller • Wave® Roller

ONLY FOR USE AS REAR TRACK OPTION ON DOUBLE SYSTEMS.

Track will be finished in a complementary colour to match the cover pole. Please refer to the Specification Guide

## Pair Stack → ←

Gliding Options Glider • Wave® Glider • Roller • Wave® Roller

SilentGliss