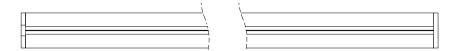

50mm (2") - Single Stack  $\rightarrow$ 

Gliding Options Glider • Wave® Glider • Roller • Wave® Roller

Track will be finished in a complementary colour to match the cover pole. Please refer to the Specification Guide.

50mm (2") - Pair Stack  $\rightarrow \leftarrow$ 

Gliding Options Glider • Wave® Glider • Roller • Wave® Roller

ONLY FOR USE AS REAR TRACK OPTION ON DOUBLE SYSTEMS.

Track will be finished in a complementary colour to match the cover pole. Please refer to the Specification Guide

## Single Stack →

Gliding Options Glider • Wave® Glider • Roller • Wave® Roller

ONLY FOR USE AS REAR TRACK OPTION ON DOUBLE SYSTEMS.

Track will be finished in a complementary colour to match the cover pole. Please refer to the Specification Guide

## Pair Stack → ←

Gliding Options Glider • Wave® Glider • Roller • Wave® Roller

SilentGliss