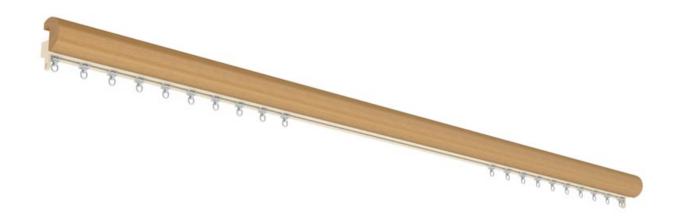

## Pair Stack → ←

Gliding Options Glider • Wave® Glider • Roller • Wave® Roller

SilentGliss