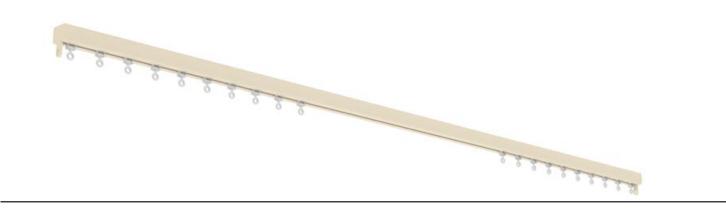

## 50mm (2") - Single Stack →

Track will be finished in a complementary colour to match the cover pole. Please refer to the Specification Guide.

FINISHES Wood Finishes - Ash • Black Ash

Coat Options
Matte (9)
Satin (8)

## 50mm (2") - Pair Stack $\rightarrow \leftarrow$

(!)

ONLY FOR USE AS REAR TRACK OPTION ON DOUBLE SYSTEMS.

Track will be finished in a complementary colour to match the cover pole. Please refer to the Specification Guide

## Single Stack →

ONLY FOR USE AS REAR TRACK OPTION ON DOUBLE SYSTEMS.

## Pair Stack → ←