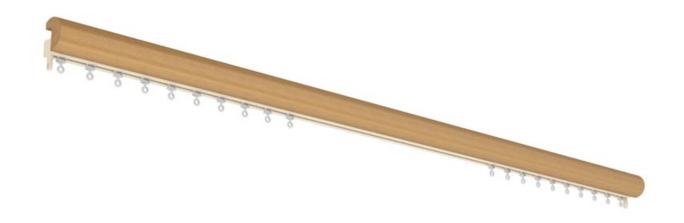

## 50mm (2") - Single Stack →

Track will be finished in a complementary colour to match the cover pole. Please refer to the Specification Guide.

FINISHES Wood Finishes - Ash • Black Ash

Coat Options
Matte (9)
Satin (8)