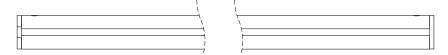

nishes - Ash • Black Ash

Coat Options
Matte (M)
Satin (S)

Gloss ©

Premium Wood Finishes - Can be specified at +50% the cost of the standard finish - Cherry • Oak • Walnut

## 50mm (2") - Single Stack →





















Track will be finished in a complementary colour to match the cover pole. Please refer to the Specification Guide.

FINISHES Wood Finishes - Ash • Black Ash

Coat Options
Matte (9)
Satin (8)

Gloss ©

Premium Wood Finishes - Can be specified at +50% the cost of the standard finish - Cherry • Oak • Walnut

## 50mm (2") - Pair Stack $\rightarrow \leftarrow$



















(!)

ONLY FOR USE AS REAR TRACK OPTION ON DOUBLE SYSTEMS.

Track will be finished in a complementary colour to match the cover pole. Please refer to the Specification Guide

## Single Stack →























ONLY FOR USE AS REAR TRACK OPTION ON DOUBLE SYSTEMS.

## Pair Stack → ←