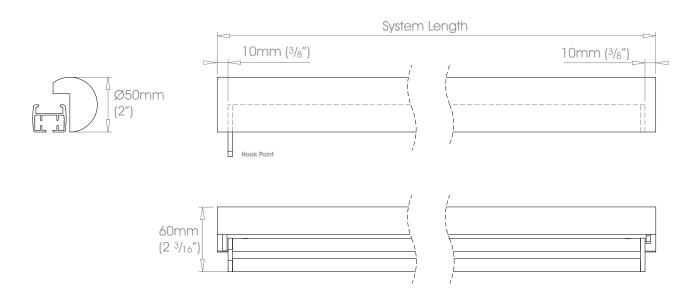

## 50mm (2") - Single Stack →

Track will be finished in a complementary colour to match the cover pole. Please refer to the Specification Guide.

FINISHES Wood Finishes - Ash • Black Ash

Coat Options
Matte (9)
Satin (8)