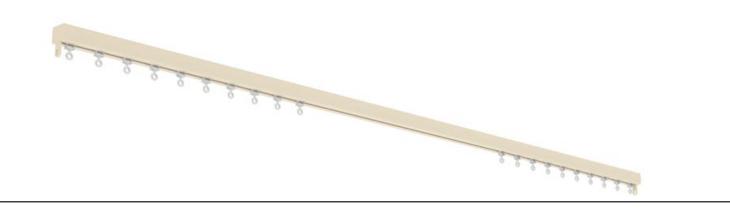

## 50mm (2") - Single Stack →

Track will be finished in a complementary colour to match the cover pole. Please refer to the Specification Guide.

FINISHES Wood Finishes - Ash • Black Ash

Coat Options
Matte (9)
Satin (8)

## 50mm (2") - Pair Stack $\rightarrow \leftarrow$

(!)

ONLY FOR USE AS REAR TRACK OPTION ON DOUBLE SYSTEMS.

Track will be finished in a complementary colour to match the cover pole. Please refer to the Specification Guide