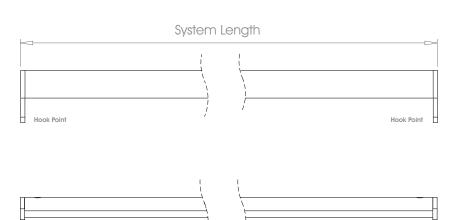

## 50mm (2") - Pair Stack $\rightarrow \leftarrow$

(!)

ONLY FOR USE AS REAR TRACK OPTION ON DOUBLE SYSTEMS.

Track will be finished in a complementary colour to match the cover pole. Please refer to the Specification Guide

## Single Stack →

ONLY FOR USE AS REAR TRACK OPTION ON DOUBLE SYSTEMS.