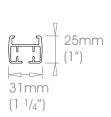

d Finishes - Ash • Black Ash

Coat Options
Matte (M)
Satin (S)

Gloss ©

Premium Wood Finishes - Can be specified at +50% the cost of the standard finish - Cherry • Oak • Walnut

## 50mm (2") - Single Stack →





















Track will be finished in a complementary colour to match the cover pole. Please refer to the Specification Guide.

FINISHES Wood Finishes - Ash • Black Ash

Coat Options
Matte (9)
Satin (8)

Gloss ©

Premium Wood Finishes - Can be specified at +50% the cost of the standard finish - Cherry • Oak • Walnut

## 50mm (2") - Pair Stack $\rightarrow \leftarrow$



















(!)

ONLY FOR USE AS REAR TRACK OPTION ON DOUBLE SYSTEMS.

Track will be finished in a complementary colour to match the cover pole. Please refer to the Specification Guide

## Single Stack →























ONLY FOR USE AS REAR TRACK OPTION ON DOUBLE SYSTEMS.

## Pair Stack → ←