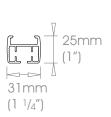

## 50mm (2") - Single Stack →

Track will be finished in a complementary colour to match the cover pole. Please refer to the Specification Guide.

FINISHES Wood Finishes - Ash • Black Ash

Coat Options
Matte (9)
Satin (8)