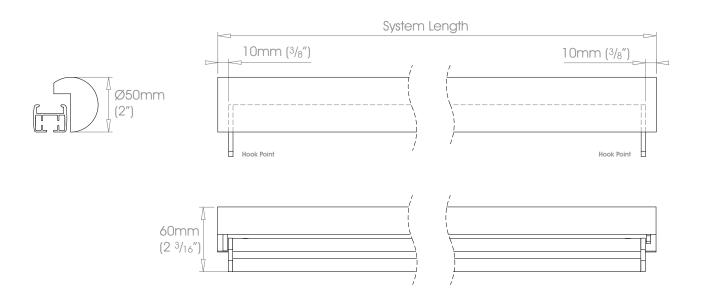

## 50mm (2") - Single Stack →

Track will be finished in a complementary colour to match the cover pole. Please refer to the Specification Guide.

FINISHES Wood Finishes - Ash • Black Ash

Coat Options
Matte (9)
Satin (8)

Gloss ©

Premium Wood Finishes - Can be specified at +50% the cost of the standard finish - Cherry • Oak • Walnut