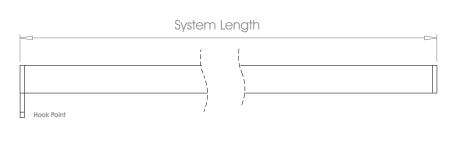

## 50mm (2") - Pair Stack $\rightarrow \leftarrow$

(!)

ONLY FOR USE AS REAR TRACK OPTION ON DOUBLE SYSTEMS.

Track will be finished in a complementary colour to match the cover pole. Please refer to the Specification Guide